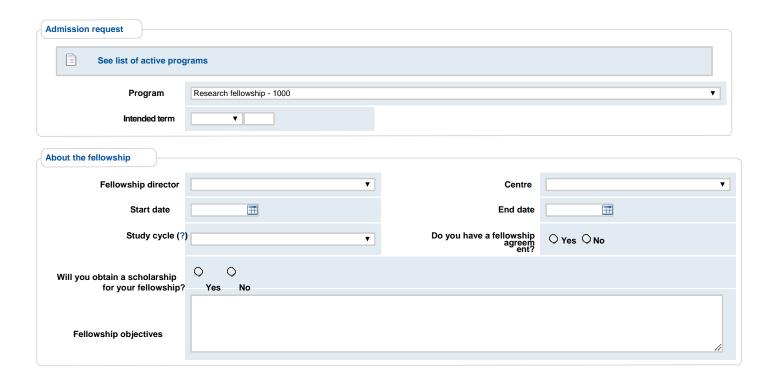

## **Admission Application**

| Personal information                               |                                                                                 |          |                                                |                  |                                 |     |
|----------------------------------------------------|---------------------------------------------------------------------------------|----------|------------------------------------------------|------------------|---------------------------------|-----|
| Last na                                            | ame                                                                             |          |                                                | First nam        | е                               |     |
| Sex Female Male                                    |                                                                                 | Canadian | social security<br>number                      |                  |                                 |     |
| Date of birth                                      | <b>=</b>                                                                        |          | Ministry p                                     | ermanent code    |                                 |     |
| Native language                                    | Native language    French   English   Other                                     |          | Working language <b>●</b> French English Other |                  |                                 |     |
| Father's last name                                 |                                                                                 | Fa       | ther's first name                              |                  |                                 |     |
| Mother's maiden<br>name                            |                                                                                 |          | Moth                                           | er's first name  |                                 |     |
| Legal status in Canada                             |                                                                                 |          |                                                |                  |                                 |     |
| Citizenship                                        |                                                                                 |          |                                                |                  |                                 |     |
| Diago of birds                                     |                                                                                 |          |                                                |                  |                                 |     |
| Place of birth                                     |                                                                                 |          |                                                |                  |                                 |     |
| 0                                                  | I was born in Québec                                                            |          | Town o                                         | or city          |                                 |     |
| 0                                                  | I was born in Canada (outside Québec)                                           |          | Province/State (?)                             |                  |                                 |     |
| 0                                                  | I was born outside<br>Canada                                                    |          | Country                                        | ,                |                                 |     |
| Contact information                                |                                                                                 |          |                                                |                  |                                 |     |
| Address                                            |                                                                                 |          |                                                | Postal code      |                                 |     |
|                                                    |                                                                                 |          |                                                |                  |                                 |     |
| City                                               |                                                                                 |          |                                                | Telephone 1      |                                 |     |
| Countr                                             | у                                                                               |          |                                                | Telephone 2      |                                 |     |
| Province/state                                     |                                                                                 |          |                                                |                  |                                 |     |
| Email                                              |                                                                                 |          |                                                |                  |                                 |     |
| Personal email                                     |                                                                                 |          |                                                |                  |                                 |     |
| Basis for admission                                |                                                                                 |          |                                                |                  |                                 |     |
|                                                    |                                                                                 |          |                                                |                  |                                 |     |
| name of your current program                       | pendent student, you must provi<br>of study.<br>se only provide information abo |          |                                                | gram of study co | mpleted (degree earned) and not | the |
| Program of study                                   |                                                                                 |          | De                                             | egree status     |                                 |     |
| Institution                                        |                                                                                 |          | Date a                                         | warded (?)       |                                 |     |
| Country of institution                             |                                                                                 |          | Cumula                                         | ative average    | out of                          |     |
| Previous applications                              |                                                                                 |          |                                                |                  |                                 |     |
| Have you ever applied to or taken classes at INRS? |                                                                                 |          |                                                |                  |                                 |     |